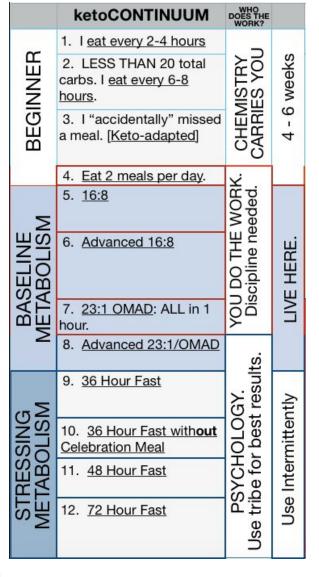

Each time you notch your abundant insulin down,

your chemistry changes. Each improvement opens more fat fuel.

|                        | ketoCONTINUUM                        |           | TEST               |  |
|------------------------|--------------------------------------|-----------|--------------------|--|
| Σ                      | 5. <u>16:8</u>                       | ші        | TONE               |  |
| BASELINE<br>METABOLISM | 6. Advanced 16:8                     | LIVE HERE | Urine Pee<br>Strip |  |
| M                      | 7. <u>23:1 OMAD</u> : ALL in 1 hour. | _         | ood<br>one<br>ips  |  |
|                        | 8. Advanced 23:1/OMAD                |           | ≅<br>ޱ             |  |

#### www.FORACARE.COM

Promo Code: DrBoz

2

| 1. I eat every 2-4 hours 2. LESS THAN 20 total carbs. I eat every 6-8 hours. 3. I "accidentally" missed a meal. [Keto-adapted] 4. Eat 2 meals per day. 5. 16:8  6. Advanced 16:8  7. 23:1 OMAD: ALL in 1 hour. 8. Advanced 23:1/OMAD  9. 36 Hour Fast  10. 36 Hour Fast  11. 48 Hour Fast  12. 72 Hour Fast  12. 72 Hour Fast |                        | ketoCONTINUUM                                                                                                                                                                                                                                                                                                                                                                                                                                                                                                                                                                                                                                                                                                                                                                                                                                                                                                                                                                                                                                                                                                                                                                                                                                                                                                                                                                                                                                                                                                                                                                                                                                                                                                                                                                                                                                                                                                                                                                                                                                                                                                                  |         | TEST       |
|-------------------------------------------------------------------------------------------------------------------------------------------------------------------------------------------------------------------------------------------------------------------------------------------------------------------------------|------------------------|--------------------------------------------------------------------------------------------------------------------------------------------------------------------------------------------------------------------------------------------------------------------------------------------------------------------------------------------------------------------------------------------------------------------------------------------------------------------------------------------------------------------------------------------------------------------------------------------------------------------------------------------------------------------------------------------------------------------------------------------------------------------------------------------------------------------------------------------------------------------------------------------------------------------------------------------------------------------------------------------------------------------------------------------------------------------------------------------------------------------------------------------------------------------------------------------------------------------------------------------------------------------------------------------------------------------------------------------------------------------------------------------------------------------------------------------------------------------------------------------------------------------------------------------------------------------------------------------------------------------------------------------------------------------------------------------------------------------------------------------------------------------------------------------------------------------------------------------------------------------------------------------------------------------------------------------------------------------------------------------------------------------------------------------------------------------------------------------------------------------------------|---------|------------|
| a meal. [Keto-adapted]  4. Eat 2 meals per day.  5. 16:8  6. Advanced 16:8  7. 23:1 OMAD: ALL in 1 hour.                                                                                                                                                                                                                      | BEGINNER               | 1. I eat every 2-4 hours                                                                                                                                                                                                                                                                                                                                                                                                                                                                                                                                                                                                                                                                                                                                                                                                                                                                                                                                                                                                                                                                                                                                                                                                                                                                                                                                                                                                                                                                                                                                                                                                                                                                                                                                                                                                                                                                                                                                                                                                                                                                                                       |         | None       |
| a meal. [Keto-adapted]  4. Eat 2 meals per day.  5. 16:8  6. Advanced 16:8  7. 23:1 OMAD: ALL in 1 hour.                                                                                                                                                                                                                      |                        | carbs. I <u>eat every 6-8</u><br>hours.                                                                                                                                                                                                                                                                                                                                                                                                                                                                                                                                                                                                                                                                                                                                                                                                                                                                                                                                                                                                                                                                                                                                                                                                                                                                                                                                                                                                                                                                                                                                                                                                                                                                                                                                                                                                                                                                                                                                                                                                                                                                                        | weeks   |            |
| 6. Advanced 16:8  WE LABOLIS  7. 23:1 OMAD: ALL in 1 hour.                                                                                                                                                                                                                                                                    |                        | a meal. [Keto-adapted]                                                                                                                                                                                                                                                                                                                                                                                                                                                                                                                                                                                                                                                                                                                                                                                                                                                                                                                                                                                                                                                                                                                                                                                                                                                                                                                                                                                                                                                                                                                                                                                                                                                                                                                                                                                                                                                                                                                                                                                                                                                                                                         | 4 - 6   | ONE Strips |
| 6. Advanced 16:8  WE LABOLIS  7. 23:1 OMAD: ALL in 1 hour.                                                                                                                                                                                                                                                                    |                        |                                                                                                                                                                                                                                                                                                                                                                                                                                                                                                                                                                                                                                                                                                                                                                                                                                                                                                                                                                                                                                                                                                                                                                                                                                                                                                                                                                                                                                                                                                                                                                                                                                                                                                                                                                                                                                                                                                                                                                                                                                                                                                                                |         | eTC        |
| hour.                                                                                                                                                                                                                                                                                                                         | BASELINE<br>METABOLISM |                                                                                                                                                                                                                                                                                                                                                                                                                                                                                                                                                                                                                                                                                                                                                                                                                                                                                                                                                                                                                                                                                                                                                                                                                                                                                                                                                                                                                                                                                                                                                                                                                                                                                                                                                                                                                                                                                                                                                                                                                                                                                                                                | Ē.      | Urine Pe   |
| hour.                                                                                                                                                                                                                                                                                                                         |                        |                                                                                                                                                                                                                                                                                                                                                                                                                                                                                                                                                                                                                                                                                                                                                                                                                                                                                                                                                                                                                                                                                                                                                                                                                                                                                                                                                                                                                                                                                                                                                                                                                                                                                                                                                                                                                                                                                                                                                                                                                                                                                                                                | IVE HER |            |
| 9. 36 Hour Fast without Celebration Meal  11. 48 Hour Fast  12. 72 Hour Fast  13. Advanced 23:1/OMAD  9. 36 Hour Fast without Celebration Meal  14. 48 Hour Fast                                                                                                                                                              |                        | Control of the contro | _       |            |
| 9. 36 Hour Fast  10. 36 Hour Fast without Celebration Meal  11. 48 Hour Fast  12. 72 Hour Fast                                                                                                                                                                                                                                |                        | 8. Advanced 23:1/OMAD                                                                                                                                                                                                                                                                                                                                                                                                                                                                                                                                                                                                                                                                                                                                                                                                                                                                                                                                                                                                                                                                                                                                                                                                                                                                                                                                                                                                                                                                                                                                                                                                                                                                                                                                                                                                                                                                                                                                                                                                                                                                                                          |         | rips       |
| STRESSING  METABOLISM  10. 36 Hour East without Celepration Meal  11. 48 Hour East  12. 72 Hour East  14. 48 Hour East  15. 72 Hour East                                                                                                                                                                                      |                        | 9. 36 Hour Fast                                                                                                                                                                                                                                                                                                                                                                                                                                                                                                                                                                                                                                                                                                                                                                                                                                                                                                                                                                                                                                                                                                                                                                                                                                                                                                                                                                                                                                                                                                                                                                                                                                                                                                                                                                                                                                                                                                                                                                                                                                                                                                                |         | Sti        |
| Ta. 72 Hour Fast  10. 36 Hour Fast without Celebration Meal 11. 48 Hour Fast 12. 72 Hour Fast                                                                                                                                                                                                                                 | STRESSING METABOLISM   |                                                                                                                                                                                                                                                                                                                                                                                                                                                                                                                                                                                                                                                                                                                                                                                                                                                                                                                                                                                                                                                                                                                                                                                                                                                                                                                                                                                                                                                                                                                                                                                                                                                                                                                                                                                                                                                                                                                                                                                                                                                                                                                                | rt)     | Je.        |
| 11. 48 Hour Fast pool 12. 72 Hour Fast                                                                                                                                                                                                                                                                                        |                        |                                                                                                                                                                                                                                                                                                                                                                                                                                                                                                                                                                                                                                                                                                                                                                                                                                                                                                                                                                                                                                                                                                                                                                                                                                                                                                                                                                                                                                                                                                                                                                                                                                                                                                                                                                                                                                                                                                                                                                                                                                                                                                                                | mitte   | Cetor      |
| 12. <u>72 Hour Fast</u>                                                                                                                                                                                                                                                                                                       |                        | 11. <u>48 Hour Fast</u>                                                                                                                                                                                                                                                                                                                                                                                                                                                                                                                                                                                                                                                                                                                                                                                                                                                                                                                                                                                                                                                                                                                                                                                                                                                                                                                                                                                                                                                                                                                                                                                                                                                                                                                                                                                                                                                                                                                                                                                                                                                                                                        | Inter   | od F       |
| J                                                                                                                                                                                                                                                                                                                             |                        | 12. <u>72 Hour Fast</u>                                                                                                                                                                                                                                                                                                                                                                                                                                                                                                                                                                                                                                                                                                                                                                                                                                                                                                                                                                                                                                                                                                                                                                                                                                                                                                                                                                                                                                                                                                                                                                                                                                                                                                                                                                                                                                                                                                                                                                                                                                                                                                        | Use     | Blo        |